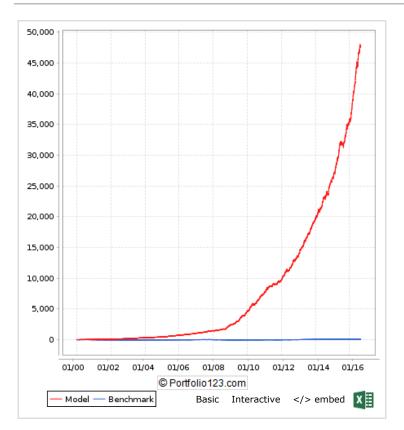

#### General Info

| Total Market Value (inc. Cash) | \$ 95,988,862.65    |
|--------------------------------|---------------------|
| Cash                           | \$ 49,096,621.42    |
| Number of Assets               | 5                   |
| Last Trades (5)                | 03/28/16            |
| Period                         | 12/31/99 - 08/29/16 |
| Last Rebalance                 | 08/29/16            |
| Rebalance Frequency            | Weekly              |
| Benchmark                      | S&P 500             |

### Quick Stats as of 8/29/2016

| Total Return             | 47,894.43% |
|--------------------------|------------|
| Benchmark Return         | 48.40%     |
| Active Return            | 47,846.03% |
| Annualized Return        | 44.85%     |
| Max Drawdown             | -5.03%     |
| Benchmark Max Drawdown   | -56.78%    |
| Sharpe Ratio             | 4.12       |
| Correlation with S&P 500 | 0.31       |