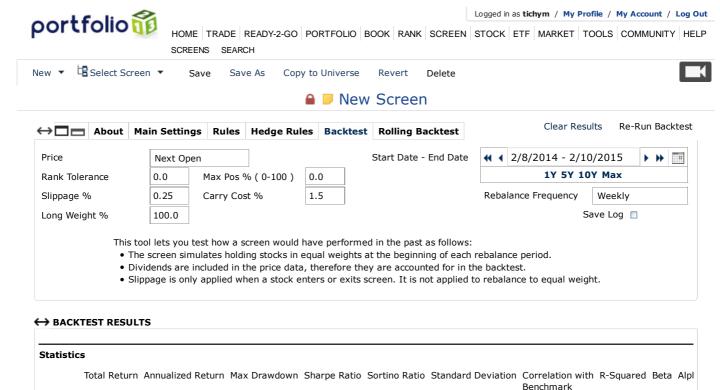

 Screen 1,872.30%
 1,876.33%
 -8.78%
 13.90
 100.96
 134.82%
 0.02
 0.00
 0.20
 1,87

 S&P 500
 13.95%
 13.96%
 -7.79%
 1.04
 1.47
 11.06%

| 'New Stock Screen' | Backtest Results |
|--------------------|------------------|
|                    |                  |