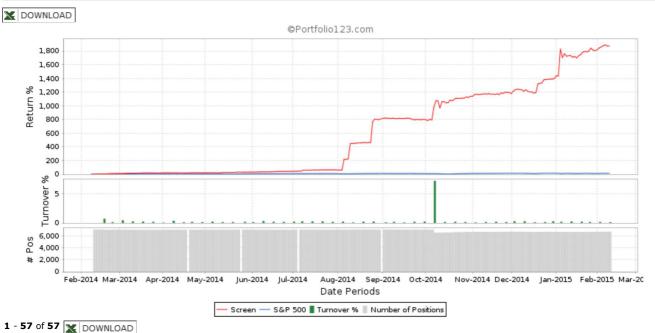

1 - 57 of 57 📉 DOWNLOAD

| New Stock Sci | Cell Dack | lest kes       | uits     |            |               |     |         |                       |         |                     |                     |           |        |                        |             |
|---------------|-----------|----------------|----------|------------|---------------|-----|---------|-----------------------|---------|---------------------|---------------------|-----------|--------|------------------------|-------------|
| Screen Dt     | Rank Dt   | Price<br>Start | #Pos     | New<br>Pos | Sold<br>Pos T | urn | Ret%    | Bench%                | Excess% | \$100<br>Investment | \$100 ir<br>\$SP500 |           | Cash   | Min %<br>no slip       | Max<br>no s |
| 39 11/01/14   | 11/01/14  | 11/03/14       | 6,673    | 10         | 6             | 0%  | 2.65%   | 0.68%                 | 1.96%   | \$1,271.0           | \$113.1             | \$0.01    | \$0.0  | - <mark>92.05</mark> % | 9,900.00    |
| 38 10/25/14   | 10/25/14  | 10/27/14       | 6,669    | 50         | 11            | 0%  | 2.42%   | 2.81%                 | -0.39%  | \$1,238.3           | \$112.4             | \$0.03    | \$0.0  | - <mark>99.44</mark> % | 845.27      |
| 37 10/18/14   | 10/18/14  | 10/20/14       | 6,630    | 65         | 14            | 0%  | 3.04%   | 4.10%                 | -1.06%  | \$1,209.0           | \$109.3             | \$ \$0.03 | \$-0.0 | -80.00%                | 4,400.00    |
| 36 10/11/14   | 10/11/14  | 10/13/14       | 6,579    | 49         | 12            | 0%  | 1.22%   | -1.05%                | 2.27%   | \$1,173.3           | \$105.0             | \$0.03    | \$0.0  | -98.46%                | 431.25      |
| 35 10/04/14   | 10/04/14  | 10/06/14       | 6,542    | 12         | 515           | 7%  | 29.84%  | -3.27%                | 33.11%  | \$1,159.1           | \$106.1             | \$0.17    | \$0.0  | -93.58%                | 209,900.00  |
| 84 09/27/14   | 09/27/14  | 09/29/14       | 7,045    | 13         | 17            | 0%  | -0.43%  | -0.45%                | 0.02%   | \$892.7             | \$109.7             | \$0.01    | \$0.0  | -99.96%                | 488.24      |
| 33 09/20/14   | 09/20/14  | 09/22/14       | 7,049    | 18         | 15            | 0%  | -0.97%  | -1.50%                | 0.53%   | \$896.5             | \$110.2             | \$0.01    | \$0.0  | -95.00%                | 2,400.0     |
| 32 09/13/14   | 09/13/14  | 09/15/14       | 7,046    | 7          | 7             | 0%  | -0.99%  | 1.16%                 | -2.15%  | \$905.4             | \$111.9             | \$0.00    | \$0.0  | -97.50%                | 557.1       |
| 81 09/06/14   | 09/06/14  | 09/08/14       | 7,046    | 3          | 14            | 0%  | -0.09%  | -1.05%                | 0.97%   | \$914.4             | \$110.6             | 5 \$0.01  | \$-0.0 | -85.45%                | 900.00      |
| 30 08/30/14   | 08/30/14  | 09/02/14       | 7,057    | 6          | 8             | 0%  | -0.05%  | 0.15%                 | -0.20%  | \$915.3             | \$111.7             | \$0.00    | \$0.0  | -95.00%                | 1,700.00    |
| 29 08/23/14   | 08/23/14  | 08/25/14       | 7,059    | 17         | 18            | 0%  | 62.77%  | 0.62%                 | 62.15%  | \$915.7             | \$111.6             | 5 \$0.01  | \$0.0  | - <mark>94.4</mark> 4% | 399,900.03  |
| 28 08/16/14   | 08/16/14  | 08/18/14       | 7,060    | 13         | 16            | 0%  | 1.08%   | 1.70%                 | -0.63%  | \$562.5             | \$110.9             | \$0.01    | \$0.0  | - <mark>99.97</mark> % | 445.4       |
| 27 08/09/14   | 08/09/14  | 08/11/14       | 7,063    | 22         | 7             | 0%  | 1.56%   | 1.29%                 | 0.28%   | \$556.5             | \$109.0             | \$0.00    | \$-0.0 | -95.00%                | 3,900.00    |
| 26 08/02/14   | 08/02/14  | 08/04/14       | 7,048    | 19         | 17            | 0%  | 239.69% | 0.35%                 | 239.34% | \$548.0             | \$107.6             | \$ \$0.00 | \$0.0  | -98.00%                | 1,673,233.3 |
| 25 07/26/14   | 07/26/14  | 07/28/14       | 7,046    | 31         | 14            | 0%  | -1.12%  | - <mark>2.6</mark> 1% | 1.49%   | \$161.3             | \$107.3             | \$ \$0.00 | \$-0.0 | -100.00%               | 2,743.6     |
| 4 07/19/14    | 07/19/14  | 07/21/14       | 7,029    | 11         | 20            | 0%  | 0.69%   | 0.07%                 | 0.62%   | \$163.1             | \$110.1             | \$0.00    | \$-0.0 | -90.91%                | 845.9       |
| 23 07/12/14   | 07/12/14  | 07/14/14       | 7,038    | 16         | 20            | 0%  | 0.92%   | 0.36%                 | 0.56%   | \$162.0             | \$110.1             | \$0.00    | \$0.0  | -99.86%                | 4,900.0     |
| 2 07/05/14    | 07/05/14  | 07/07/14       | 7,042    | 21         | 20            | 0%  | 9.53%   | - <mark>0.72</mark> % | 10.25%  | \$160.6             | \$109.7             | \$0.00    | \$-0.0 | -96.00%                | 71,718.1    |
| 1 06/28/14    | 06/28/14  | 06/30/14       |          | 25         | 16            | 0%  | 3.24%   | 1.19%                 | 2.05%   | \$146.6             | \$110.5             | 5 \$0.00  | \$-0.0 | -96.29%                | 12,400.0    |
| 20 06/21/14   | 06/21/14  | 06/23/14       |          | 18         | 13            | 0%  | 0.60%   | -0.11%                | 0.71%   | \$142.0             | \$109.2             | 2 \$0.00  | \$-0.0 | -80.00%                | 809.0       |
| 9 06/14/14    |           | 06/16/14       | -        | 9          | 15            |     |         | 1.45%                 | 3.10%   |                     |                     |           |        | -99.80%                | 5,990.4     |
| 8 06/07/14    |           | 06/09/14       |          | 16         | 24            | 0%  |         | -0.73%                | 1.66%   |                     | -                   |           | -      | -90.00%                | 850.0       |
| .7 05/31/14   |           | 06/02/14       |          | 14         | 10            |     |         | 1.30%                 | 0.43%   |                     |                     |           |        | -97.92%                | 1,112.5     |
| 6 05/24/14    |           | 05/27/14       | -        | 13         | 14            |     | 1.26%   | 1.15%                 | 0.12%   |                     | \$107.1             | \$0.00    | \$-0.0 | -99.70%                | 1,566.6     |
| 15 05/17/14   |           | 05/19/14       | -        | 17         | 12            | 0%  | 2.46%   | 1.35%                 | 1.11%   |                     | -                   |           |        | -90.48%                | 1,450.0     |
| 4 05/10/14    |           | 05/12/14       | -        | 12         | 11            |     |         | -0.18%                | 3.92%   |                     |                     |           | -      | -97.50%                | 24,900.0    |
| .3 05/03/14   |           | 05/05/14       |          | 11         | 17            |     | 0.32%   | 0.03%                 | 0.28%   |                     |                     |           | -      | -98.80%                | 4,900.0     |
| 2 04/26/14    |           | 04/28/14       | -        | 19         | 11            |     | 0.43%   | 0.77%                 | -0.34%  |                     |                     |           |        | -95.00%                | 2,400.0     |
| 1 04/19/14    |           | 04/21/14       | -        | 16         | 14            |     |         | -0.04%                | 0.49%   |                     | -                   |           | -      | -96.67%                | 900.0       |
| 0 04/12/14    |           | 04/14/14       |          | 18         | 9             |     |         | 2.62%                 | -1.28%  |                     |                     |           |        | -90.00%                | 2,900.0     |
| 9 04/05/14    |           | 04/07/14       |          | 20         | 27            | 0%  | -1.03%  |                       | 1.42%   |                     |                     |           | -      | -94.53%                | 1,674.1     |
| 8 03/29/14    |           | 03/31/14       | -        | 22         | 5             | 0%  | 1.03%   | 0.26%                 | 0.78%   |                     |                     |           |        | -91.18%                | 1,900.0     |
| 7 03/22/14    | 03/22/14  | 03/24/14       | -        | 15         | 14            | 0%  | -0.57%  |                       | -0.11%  | \$119.1             | \$103.5             | 5 \$0.00  | \$-0.0 | -90.00%                | 2,650.0     |
| 5 03/15/14    |           | 03/17/14       | -        | 11         | 18            |     |         | 1.35%                 | 0.23%   |                     | -                   |           |        | -92.73%                | 1,700.0     |
| 5 03/08/14    |           | 03/10/14       |          | 11         | 20            |     |         | -1.87%                | 3.46%   |                     |                     |           |        | -97.96%                | 6,000.0     |
| 4 03/01/14    |           | 03/03/14       |          | 15         | 33            |     | 5.49%   | 1.09%                 | 4.40%   |                     | -                   |           | -      | -96.00%                | 8,350.0     |
| 3 02/22/14    |           | 02/24/14       |          | 30         | 11            |     |         | 1.14%                 | 0.19%   |                     |                     |           |        | -98.00%                | 900.0       |
| 2 02/15/14    |           | 02/18/14       |          |            | 52            |     |         | -0.12%                | 4.43%   |                     |                     |           |        | -72.92%                | 14,900.0    |
| 1 02/08/14    |           | 02/10/14       |          |            | 0             |     |         | 2.38%                 | 1.73%   |                     |                     |           |        | -97.65%                | 3,900.0     |
| Average       |           |                | 6,902.72 |            |               | 0%  | 8.25%   | 0.26%                 | 7.99%   |                     |                     |           |        | -92.89%                | 51,200.9    |
| Up Markets    | 33        |                | 6,907.61 |            |               | 0%  | 11.14%  |                       | 9.94%   |                     |                     |           |        | -92.64%                | 67,868.1    |
| Down Market   |           |                | 6,894.65 |            |               | 1%  |         | -1.29%                | 4.77%   |                     |                     |           |        | -93.32%                | 23,699.8    |