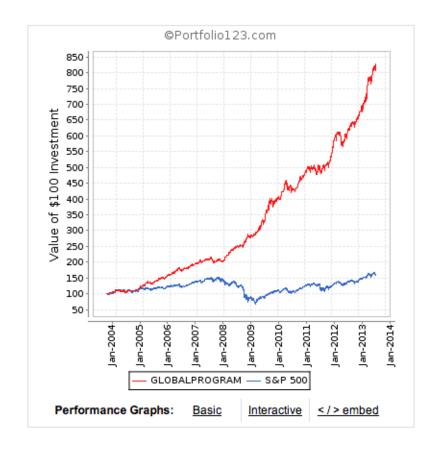

3<sup>RD</sup> TRIAL

10 existing live SYSTEMS. All with hi capacity.

| General Info                   |               |
|--------------------------------|---------------|
| Inception Date                 | 09/02/03      |
| Last Rebalance Date            | 08/19/13      |
| Days Since Last Rebalance      | 14            |
| Rebalance Frequency            | 4 Weeks       |
| Benchmark                      | S&P 500       |
|                                |               |
| Quick Stats as of 8/30/2013    |               |
| Total Market Value (inc. Cash) | \$ 811,121.69 |
| Cash                           | \$ 175,896.31 |
| Number of Assets               | 10            |
| Total Return                   | 711.12%       |
| Benchmark Return               | 59.78%        |
| Active Return                  | 651.34%       |
| Annualized Return              | 23.30%        |
| Max Drawdown                   | -8.83%        |
| Benchmark Max Drawdown         | -56.78%       |
| Sharpe Ratio                   | 1.70          |
| Correlation with S&P 500       | 0.37          |