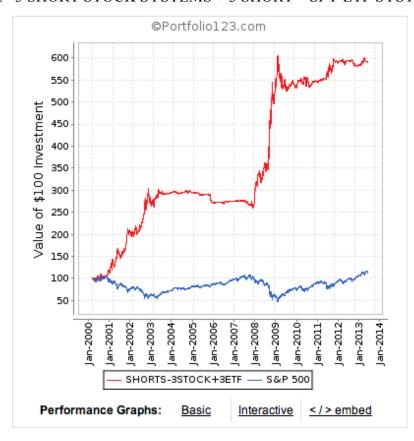

## 1. 3 SHORT STOCK SYSTEMS + 3 SHORT – SPY ETF SYSTEMS

| General Info                   |               |
|--------------------------------|---------------|
| Inception Date                 | 01/02/00      |
| Last Rebalance Date            | 08/26/13      |
| Days Since Last Rebalance      | 7             |
| Rebalance Frequency            | Weekly        |
| Benchmark                      | S&P 500       |
| Quick Stats as of 8/30/2013    |               |
| Total Market Value (inc. Cash) | \$ 589,586.44 |

| Quick Stats as of 8/30/2013    |               |
|--------------------------------|---------------|
| Total Market Value (inc. Cash) | \$ 589,586.44 |
| Cash                           | \$ 393,785.47 |
| Number of Assets               | 6             |
| Total Return                   | 489.59%       |
| Benchmark Return               | 12.21%        |
| Active Return                  | 477.37%       |
| Annualized Return              | 13.87%        |
| Max Drawdown                   | -14.89%       |
| Benchmark Max Drawdown         | -56.78%       |
| Sharpe Ratio                   | 0.60          |
| Correlation with S&P 500       | -0.67         |