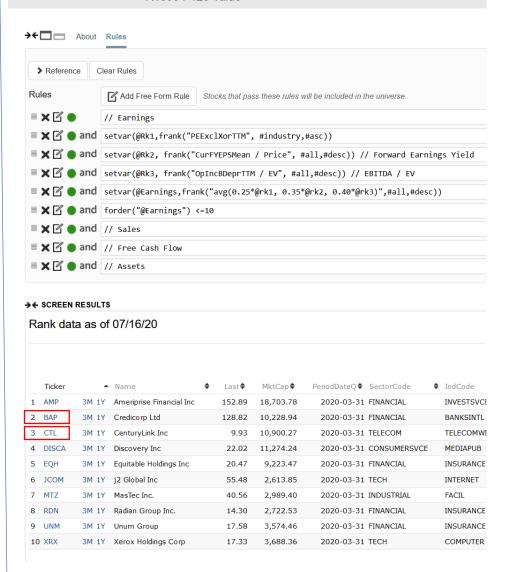

10     | NRG   | 3M 1Y | 11        | Y             | 99.00 | 99.00                  | 97.62                        | 97.59          | 89.07 | 0.00              | 0.00           | 0.00                         | 0.00 | 0.00 | 0.00                                | 0.00                                    | 0.00 | 0.00             | 0.00   | 0.0 |
| 11     | CTL   | 3M 1Y | 11        | Y             | 98.90 | 98.90                  | 85.71                        | 97.29          | 96.49 | 0.00              | 0.00           | 0.00                         | 0.00 | 0.00 | 0.00                                | 0.00                                    | 0.00 | 0.00             | 0.00   | 0.0 |

BAP is not even in the top 100 -> it is 152

## UNIVERSES > 0-BASIC USING P123 RANKINGS R1000 P123 Value